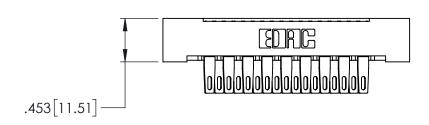

<u>Contact Code</u> 500-Wire Hole .115x.025(2.92x0.64) - Tail LG.=.326(8.28)

THIS IS A C.A.D. GENERATED DRAWING DO NOT MAKE MANUAL REVISIONS TO MASTER.

| 408/424 Series High Reliability Interlock Connector PART NUMBER: 424-017-500-112 |                                                                                                                                                                                                 | ACAD REFERENCE NO. 408-ENG-MASTER |        |          |           |
|----------------------------------------------------------------------------------|-------------------------------------------------------------------------------------------------------------------------------------------------------------------------------------------------|-----------------------------------|--------|----------|-----------|
|                                                                                  |                                                                                                                                                                                                 | DRAWN:                            | J.LEE  | DATE: SE | PT. 16/09 |
|                                                                                  |                                                                                                                                                                                                 | CHECKED:                          |        | DATE:    |           |
| TOBONTO ONTADIO                                                                  | THESE DRAWINGS AND SPECIFICATIONS ARE THE PROPERTY OF EDAC INC.,AND SHALL NOT BE REPRODUCED,OR COPIED OR USED AS THE BASIS FOR THE MANUFACTURE OR SALE OF APPARATUS WITHOUT WRITTEN PERMISSION. | SCALE:                            | NTS    | SHEET    | 1 OF 1    |
|                                                                                  |                                                                                                                                                                                                 | DRAWING N                         | NUMBER |          | ISSUE     |
|                                                                                  |                                                                                                                                                                                                 | 408-ENG-MASTER                    |        | ₹        | 1         |
|                                                                                  |                                                                                                                                                                                                 |                                   |        |          |           |