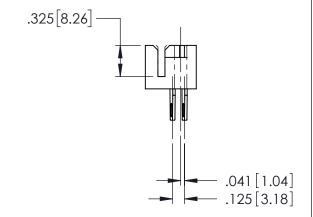

<u>Contact Code</u> 500-Wire Hole .115x.025(2.92x0.64) - Tail LG.=.326(8.28)

THIS IS A C.A.D. GENERATED DRAWING DO NOT MAKE MANUAL REVISIONS TO MASTER.

| 408/424 Series High Reliability Interlock Connector PART NUMBER: 424-017-500-112 |                                                                                                                                                                                                 | ACAD REFERENCE NO. 408-ENG-MASTER |        |          |           |
|----------------------------------------------------------------------------------|-------------------------------------------------------------------------------------------------------------------------------------------------------------------------------------------------|-----------------------------------|--------|----------|-----------|
|                                                                                  |                                                                                                                                                                                                 | DRAWN:                            | J.LEE  | DATE: SE | PT. 16/09 |
|                                                                                  |                                                                                                                                                                                                 | CHECKED:                          |        | DATE:    |           |
| TOBONTO ONTADIO                                                                  | THESE DRAWINGS AND SPECIFICATIONS ARE THE PROPERTY OF EDAC INC.,AND SHALL NOT BE REPRODUCED,OR COPIED OR USED AS THE BASIS FOR THE MANUFACTURE OR SALE OF APPARATUS WITHOUT WRITTEN PERMISSION. | SCALE:                            | NTS    | SHEET    | 1 OF 1    |
|                                                                                  |                                                                                                                                                                                                 | DRAWING N                         | NUMBER |          | ISSUE     |
|                                                                                  |                                                                                                                                                                                                 | 408-ENG-MASTER                    |        | ₹        | 1         |
|                                                                                  |                                                                                                                                                                                                 |                                   |        |          |           |