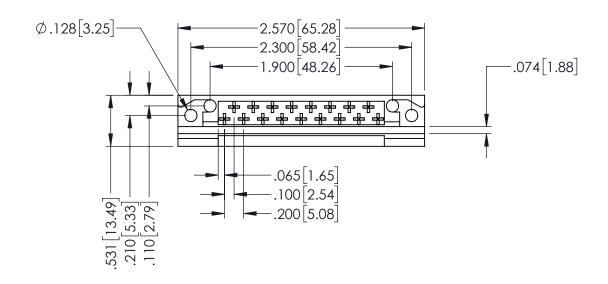

<u>Contact Code</u> 500-Wire Hole .115x.025(2.92x0.64) - Tail LG.=.326(8.28)

THIS IS A C.A.D. GENERATED DRAWING DO NOT MAKE MANUAL REVISIONS TO MASTER.

| 408/424 Series High Reliability Interlock Connector PART NUMBER: 424-017-500-112 |                                                                                                                                                                                                 | ACAD REFERENCE NO. 408-ENG-MASTER |        |          |           |
|----------------------------------------------------------------------------------|-------------------------------------------------------------------------------------------------------------------------------------------------------------------------------------------------|-----------------------------------|--------|----------|-----------|
|                                                                                  |                                                                                                                                                                                                 | DRAWN:                            | J.LEE  | DATE: SE | PT. 16/09 |
|                                                                                  |                                                                                                                                                                                                 | CHECKED:                          |        | DATE:    |           |
| TOBONTO ONTADIO                                                                  | THESE DRAWINGS AND SPECIFICATIONS ARE THE PROPERTY OF EDAC INC.,AND SHALL NOT BE REPRODUCED,OR COPIED OR USED AS THE BASIS FOR THE MANUFACTURE OR SALE OF APPARATUS WITHOUT WRITTEN PERMISSION. | SCALE:                            | NTS    | SHEET    | 1 OF 1    |
|                                                                                  |                                                                                                                                                                                                 | DRAWING N                         | NUMBER |          | ISSUE     |
|                                                                                  |                                                                                                                                                                                                 | 408-ENG-MASTER                    |        | ₹        | 1         |
|                                                                                  |                                                                                                                                                                                                 |                                   |        |          |           |