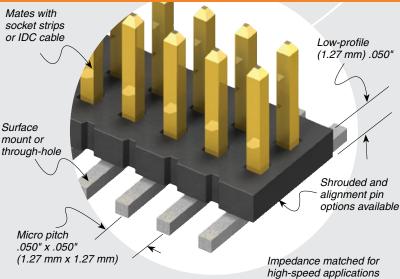

(1.27 mm) .050"

**FTS SERIES** 

# MICRO LOW-PROFILE TERMINAL STRIPS

### **SPECIFICATIONS**

For complete specifications and recommended PCB layouts see www.samtec.com?FTS

## HI-TEMP

Insulator Material: Black Liquid Crystal Polymer Terminal Material: Phosphor Bronze Operating Temp Range: 55 °C to +125 °C

Plating: Sn or Ău over 50 μ" (1.27 μm) Ni Current Rating: 3.4 A per pin

(2 pins powered) RoHS Compliant:

Lead-Free Solderable:

SMT Lead Coplanarity: .004" (0.10 mm) max

#### **RECOGNITIONS**

For complete scope of recognitions see www.samtec.com/quality



## **ALSO AVAILABLE** (MOQ Required)

· Alignment pin Contact Samtec. **Board Mates:** P, FLE

**Cable Mates:** 







Note: Some lengths, styles and options are non-standard, non-returnable.

Due to technical progress, all designs, specifications and components are subject to change without notice.