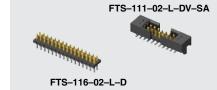

(1.27 mm) .050"

**FTS SERIES** 

# MICRO LOW-PROFILE TERMINAL STRIPS

### **SPECIFICATIONS**

For complete specifications and recommended PCB layouts see www.samtec.com?FTS

## HI-TEMP

Insulator Material: Black Liquid Crystal Polymer Terminal Material: Phosphor Bronze Operating Temp Range: 55 °C to +125 °C

Plating: Sn or Ău over 50 μ" (1.27 μm) Ni Current Rating: 3.4 A per pin

(2 pins powered) RoHS Compliant:

Lead-Free Solderable:

SMT Lead Coplanarity: .004" (0.10 mm) max

#### **RECOGNITIONS**

For complete scope of recognitions see www.samtec.com/quality



## **ALSO AVAILABLE** (MOQ Required)

· Alignment pin Contact Samtec. **Board Mates:** P, FLE

**Cable Mates:** 







Note: Some lengths, styles and options are non-standard, non-returnable.

Due to technical progress, a