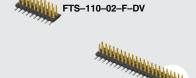

(1.27 mm) .050"

**FTS SERIES** 

# MICRO LOW-PROFILE TERMINAL STRIPS

### **SPECIFICATIONS**

For complete specifications and recommended PCB layouts see www.samtec.com?FTS

## HI-TEMP

Insulator Material: Black Liquid Crystal Polymer Terminal Material: Phosphor Bronze Operating Temp Range: 55 °C to +125 °C

Plating: Sn or Ău over 50 μ" (1.27 μm) Ni Current Rating: 3.4 A per pin

(2 pins powered) RoHS Compliant:

Lead-Free Solderable:

SMT Lead Coplanarity: .004" (0.10 mm) max

#### **RECOGNITIONS**

For complete scope of recognitions see www.samtec.com/quality



## **ALSO AVAILABLE** (MOQ Required)

· Alignment pin Contact Samtec. **Board Mates:** P, FLE

**Cable Mates:** 







Note: Some lengths, styles and options are non-standard, non-returnable.

Due to technical progress, all