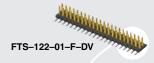

(1.27 mm) .050"

**FTS SERIES** 

# MICRO LOW-PROFILE TERMINAL STRIPS

### **SPECIFICATIONS**

For complete specifications and recommended PCB layouts see www.samtec.com?FTS

## HI-TEMP

Insulator Material: Black Liquid Crystal Polymer Terminal Material: Phosphor Bronze Operating Temp Range: 55 °C to +125 °C

Plating: Sn or Ău over 50 μ" (1.27 μm) Ni Current Rating: 3.4 A per pin

(2 pins powered) RoHS Compliant:

Lead-Free Solderable:

SMT Lead Coplanarity: .004" (0.10 mm) max

#### **RECOGNITIONS**

For complete scope of recognitions see www.samtec.com/quality



## **ALSO AVAILABLE** (MOQ Required)

· Alignment pin Contact Samtec. **Board Mates:** P, FLE

**Cable Mates:** 







Note: Some lengths, styles and options are non-standard, non-returnable.

Due to technical progress, all d