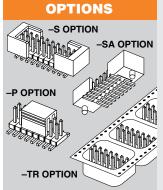

## **ALSO AVAILABLE** (MOQ Required)

· Alignment pin Contact Samtec. **Board Mates:** P, FLE

**Cable Mates:** 

Note: Some lengths, styles and options are non-standard, non-returnable.

Due to technical progress, all designs, specifications and components are subject to change without notice.