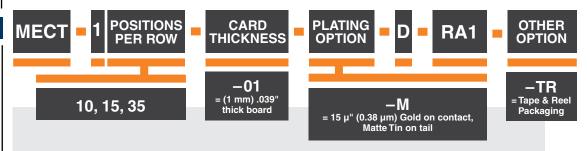

(0.80 mm) .0315"

**MECT SERIES** 

# & SFP+ TRANSCEIVER INTERFACES

## **SPECIFICATIONS**

For complete specifications and recommended PCB layouts see www.samtec.com?MECT

Insulator Material: Black LCF

Contact Material: Phosphor Bronze

Plating:
Sn or Au over
100 µ" (2.54 µm) Ni
Operating Temp Range:
-55 °C to +125 °C

**Current Rating:** 2 A per pin (6 pins powered) Voltage Rating:

RoHS Compliant:

#### **PROCESSING**

Lead-Free Solderable:

SMT Lead Coplanarity: (0.10 mm) .004" max (10-35)

### **RECOGNITIONS**

For complete scope of recognitions see www.samtec.com/quality



## Mates with:

SFP, SFP+, XFP or XENPAK transceivers





(7.40) .291



No. of Positions x (0.80) .0315 + (1.40) .055 (0.90) x (1.40) DIA

.205 (2.65) (3.25) .128 (0.95) (1.05) (9.10) .358

Note: Some sizes, styles and options are non-standard, non-returnable.

Due to technical progress, all designs, specifications and components are subject to change without notice WWW.SAMTEC.COM