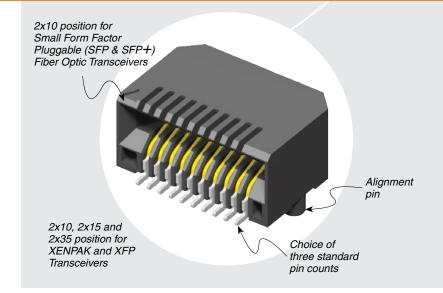

## Mates with:

SFP, SFP+, XFP or XENPAK transceivers

(7.40) .291

No. of Positions x (0.80) .0315 + (1.40) .055 (0.90) x (1.40) DIA

.205 (2.65) (3.25) .128 (0.95) (1.05) (9.10) .358

Note: Some sizes, styles and options are non-standard, non-returnable.