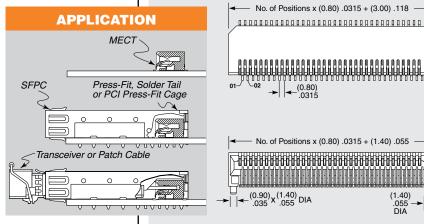

## Mates with:

SFP, SFP+, XFP or XENPAK transceivers

(7.40) .291

No. of Positions x (0.80) .0315 + (1.40) .055 (0.90) x (1.40) DIA

.205 (2.65) (3.25) .128 (0.95) (1.05) (9.10) .358

Note: Some sizes, styles and options are non-standard, non-returnable.