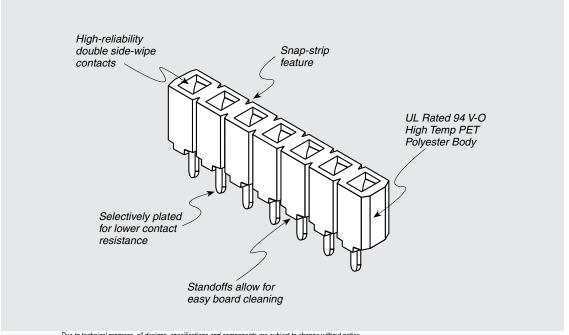

### **SPECIFICATIONS**

For complete specifications see www.samtec.com?SSA

Insulator Material: Black PET Polyester Contact Material: Phosphor Bronze Plating: Au or Sn over 50 μ" (1.27 μm) Ni Flammability Rating: UL 94V-O Insulation Resistance:

0000 00 min 0215 °C @ 264 psi (1.8 MPa) Dielectric Withstanding

Voltage: 1000 VRMS Lead Size Range: (0.38 mm) .015" to (0.56 mm) .022" DIA and most IC leads Insertion Depth: (1.27 mm) .050" to (3.30 mm) .130" **RoHS Compliant:** 