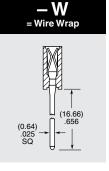

## NO. OF **POSITIONS** 01 thru 32 (2.54) .100 x No. of Positions (2.54) .100 TYP (5.46) P.C. W/W

**STYLE** 