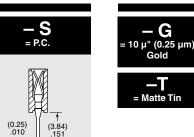

### **SPECIFICATIONS**

For complete specifications see www.samtec.com?SSA

Insulator Material: Black PET Polyester Contact Material: Phosphor Bronze Plating: Au or Sn over 50 μ" (1.27 μm) Ni Flammability Rating: UL 94V-O Insulation Resistance:

0000 00 min 0215 °C @ 264 psi (1.8 MPa) Dielectric Withstanding

Voltage: 1000 VRMS Lead Size Range: (0.38 mm) .015" to (0.56 mm) .022" DIA and most IC leads Insertion Depth: (1.27 mm) .050" to (3.30 mm) .130" **RoHS Compliant:** 