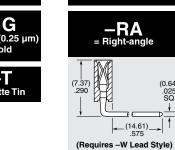

**PLATING** 

**OPTION** 



**SSA SERIES** 

RA

**OPTION** 

(2.54 mm) .100"

# **COST-EFFECTIVE SOCKET STRIPS**

Mates with: TS, HTS, BBS, BBL, BHS

### **SPECIFICATIONS**

For complete specifications see www.samtec.com?SSA

Insulator Material: Black PET Polyester Contact Material: Phosphor Bronze Plating: Au or Sn over 50 μ" (1.27 μm) Ni Flammability Rating: UL 94V-O Insulation Resistance:

0000 00 min 0215 °C @ 264 psi (1.8 MPa) Dielectric Withstanding

Voltage: 1000 VRMS Lead Size Range: (0.38 mm) .015" to (0.56 mm) .022" DIA and most IC leads Insertion Depth: (1.27 mm) .050" to (3.30 mm) .130" **RoHS Compliant:** 

Lead-Free Solderable: Wave only

## NO. OF **POSITIONS** 01 thru 32 (2.54) .100 x No. of Positions (2.54) .100 TYP (5.46) P.C. W/W









**STYLE** 

## RECOGNITIONS

For complete scope of recognitions see www.samtec.com/quality





Some lengths, styles and options are non-standard, non-returnable.

■ WWW.SAMTEC.COM