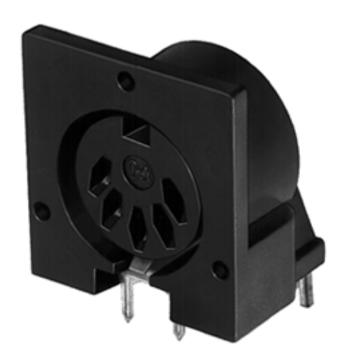

## **RIGHT-ANGLE RECEPTACLE for Printed Circuit Board Mounting**

click here to download a schematic drawing

(you will need to have Adobe Acrobat installed on your system to do this)

**Type 57PC5F-typical** Mounts to PC boards. Plugs connect at right-angle to mounting surface. Part Number 57PC3F mates with either 3 or 5 pin (at 180°) plugs because of two extra blanks in contact insert. ground contact provides complete shielding through receptacles.

#### ORDERING INFORMATION

| Part Number | Description        | Contact Arrangement |
|-------------|--------------------|---------------------|
| ¤57PC3F     | 3 contacts at 180° | В                   |
| 57PC5F      | 5 contacts at 180° | F                   |
| ¤60PC4F     | 4 contacts at 210° | D                   |
| 61PC5F      | 5 contacts at 240° | Е                   |
| 61PC6F      | 6 contacts at 240° | G                   |
| ¤62PC7F     | 7 contacts at 270° | Н                   |
| 62PC8F      | 8 contacts at 270° | N                   |
| ¤70PC8F     | 8 contacts at 262° | P                   |